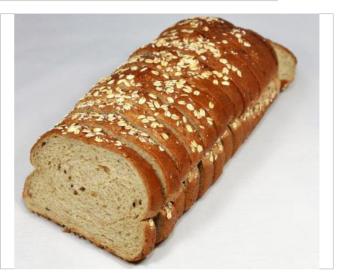

## C-1431(Multigrain Deli Loaf w/Oats Thick Cut)

| UPC #             | 033474514315               |
|-------------------|----------------------------|
| Case Count        | 6 count                    |
| Unit Dimension    | 14"+/- (17 useable slices) |
| Unit Weight       | 2.125 lb. (963g)           |
| Case Net Weight   | 12.75 lb                   |
| Case Gross Weight | 14.75 lb                   |
| TiHi              | 6 x 7                      |
| Case Dimension    | 20" x 14 1/2" x 9 3/8"     |
| Case Cube         | 1.6                        |
| Color             | N/A                        |
| SLICED Yes        |                            |